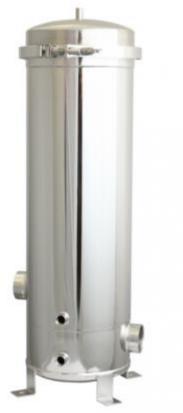

## KGX SERIES CARTRIDGE STAINLESS STEEL FILTER HOUSING

## KGX SERIES CARTRIDGE FILTER HOUSING

**MATERIAL OF CONSTRUCTION** Stainless Steel 304 or 316L

**INLET / OUTLET** NPT threaded is standard, others are optional

**CLOSURE** V-Clamp

**FINISHING**Outer – Polished or sand blast surface Inner – Polished

**SEALING** Silicone / Viton O-ring

**PRESSURE** Maximum 0.7 Mpa Continuous operating 0.5 Mpa

| ТҮРЕ | CARTRIDGES  | LENGTH   | CONNECTIONS | CONNECTION TYPE | MATERIAL       |
|------|-------------|----------|-------------|-----------------|----------------|
| DHX  | 3= 3 Round  | 10=10"   | 1.5 = 1.5"  | N = NPT         | 304 = SUS 304  |
|      | 5 = 5 Round | 20 = 20" | 2 = 2"      | J = JIS         | 316 = SUS 316L |
|      | 7 = 7 Round | 30 = 30" |             | D = DIN         |                |
|      |             | 40 = 40" |             | B = BSP         |                |